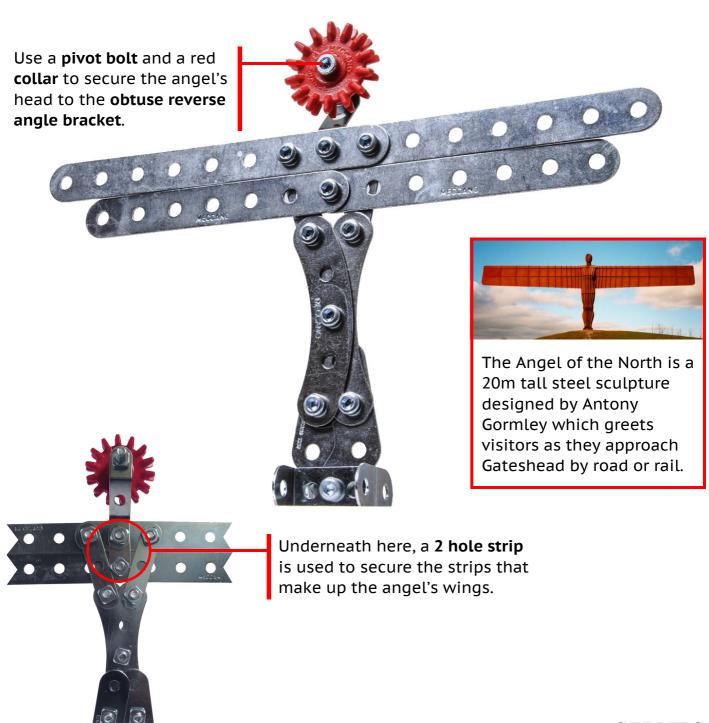

## The Angel of the North

Moderate ② 30 minutes

→ Start building from the **base** and work upwards. There are several overlapping parts at unusual angles, so don't tighten the nuts fully until you are confident that all the parts will fit.