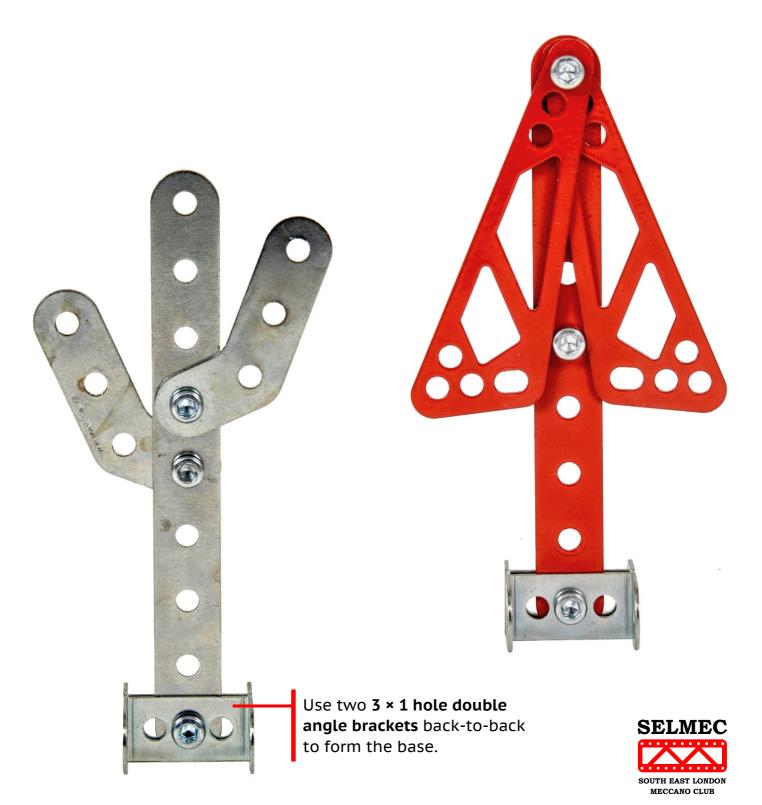

## **Cactus / Redwood Tree**

Easy ② 5 minutes

- → Both of these models use the same design for their base. Start building them from the **base** and work upwards.
- Have a go at building another type of plant or flower.