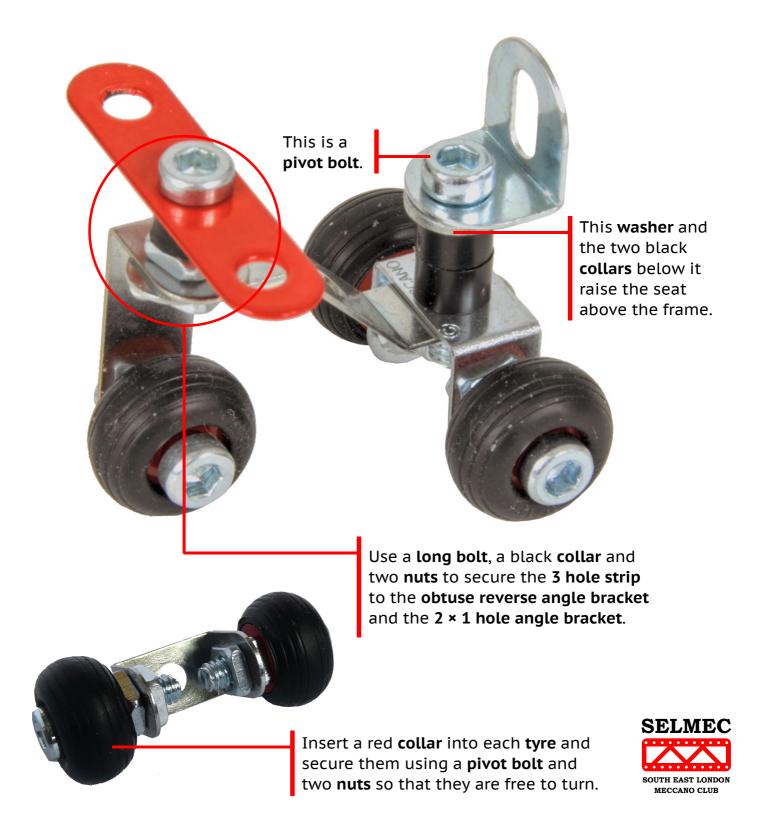

To make each eye, insert a red collar into a tyre and secure them using a long bolt and two nuts to an angle bracket.

Once assembled, secure the eyes along with the antennae to the 3 × 1 hole double angle bracket.