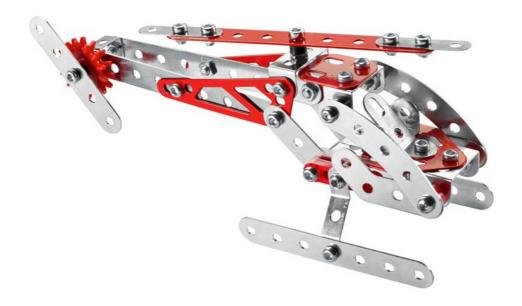

## Aeroplane / Helicopter

- Moderate ② 45 minutes

→ These models are from the Aerobatic Plane 3 Models Set, one of the sets in the Meccano Multimodels range.

The set is one of many Meccano products available from toy shops and online retailers.

MECCANO MULTIMODELS

MODELS

MODELS

MODELS

TAMES

\*\* 8 + 15555

→ To build these models, please ask us for the step-by-step instructions that come with the set.