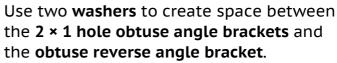

Take a moment to check the orientation of the 2 × 1 hole obtuse angle brackets and obtuse corner brackets that make up each of the robot's arms.