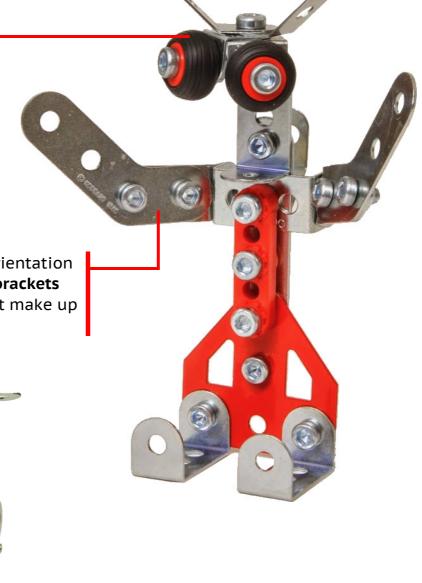

Take a moment to check the orientation of the 2 × 1 hole obtuse angle brackets and obtuse corner brackets that make up each of the robot's arms.