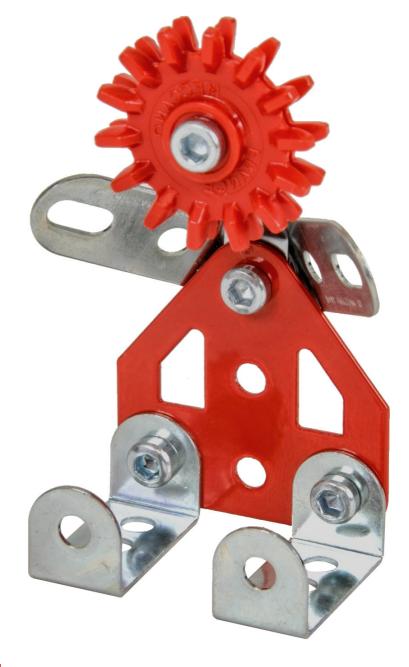

Take a moment to check the orientation of the 2 × 1 hole obtuse angle brackets and obtuse corner brackets that make up each of the robot's arms.