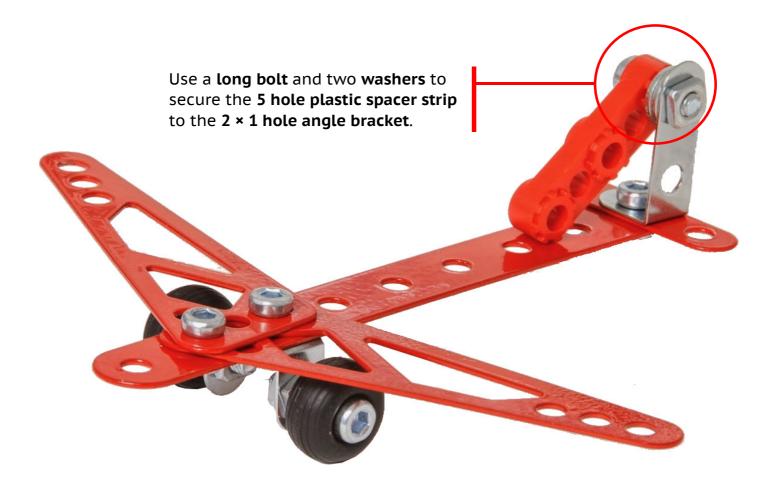

- Easy 🕐 15 minutes

- → Start by building the **undercarriage**, then secure it to the **fuselage** along with the **wings**. Finally, add the **tail**.
- Have a go at adding an engine and propeller to your aeroplane.