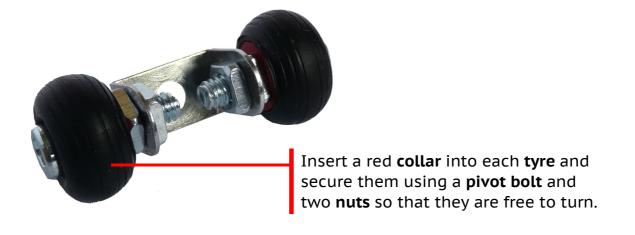

To make each eye, insert a red collar into a tyre and secure them using a long bolt and two nuts to an angle bracket.

Once assembled, secure the eyes along with the antennae to the 3 × 1 hole double angle bracket.