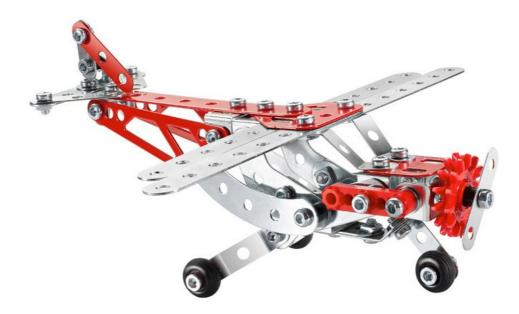

## Aeroplane / Helicopter

- Moderate ② 45 minutes

→ These models are from the Aerobatic Plane 3 Models Set, one of the sets in the Meccano Multimodels range.

The set is one of many Meccano products available from toy shops and online retailers.

MECCANO MULTIMODELS

MODELS

MODELS

MODELS

TAMES

\*\* 8 + 15555

→ To build these models, please ask us for the step-by-step instructions that come with the set.